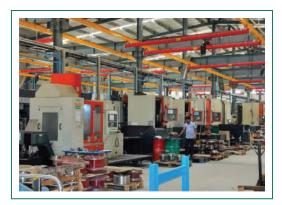

#### **Machine Shop**

Our in house CNC Machine shop makes us one stop solution for machined iron castings

| Equipment                   | Quantity | Bed Size ( mm ) | Swing Size / Traverse Size |
|-----------------------------|----------|-----------------|----------------------------|
| Vertical Turning Center     |          | X-850, Z-800    | 1000mm Max                 |
| Horizontal Machining Center | 2        | 800 x 630       | 1050 mm Max                |
| Vertical Machining Center   |          | 1250 x 600      | Y-610, Z-610, X-1050       |
| Horizontal Turning Center   | 6        | X-300, Z-900    | 400mm                      |