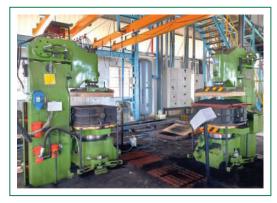

#### Moulding

Equipped with ARPA 450 & 1300 Jolt and Squeeze Moulding Machines

ARPA 450 Moulding Line 30 Moulds/Hour. Box size:650x700x250mm ARPA 1300 Moulding Line 10 Moulds/Hour. Box size:1000x1200x325mm.