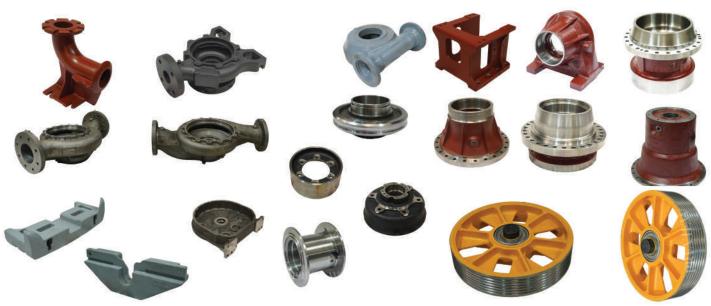

e |
|-----------------------------|----------|-----------------|----------------------------|
| Vertical Turning Center     |          | X-850, Z-800    | 1000mm Max                 |
| Horizontal Machining Center | 2        | 800 x 630       | 1050 mm Max                |
| Vertical Machining Center   |          | 1250 x 600      | Y-610, Z-610, X-1050       |
| Horizontal Turning Center   | 6        | X-300, Z-900    | 400mm                      |





#### **Products**

### **Testing & Quality Analysis**

For measuring the physical geometrical characteristics

Co-ordinate Measuring Machine (cmm)

| Make     | : CARL ZEISS (Germany)           |
|----------|----------------------------------|
| Size     | : X 1200mm, Y 1600mm and Z 600mn |
| Accuracy | : 0.001 milli microns            |





- +91 73730 52588
- ⊠ info@veejei.com
- www.veejei.com
- No. 1/90A, Ellapalayam (PO), Pogalur Via, Kurumbapalayam, Karegoundenpalayam, Coimbatore - 641 697, Tamil Nadu, INDIA.