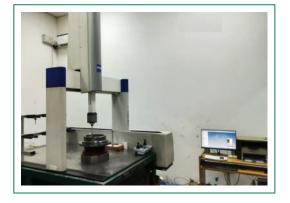

### **Testing & Quality Analysis**

For measuring the physical geometrical characteristics

Co-ordinate Measuring Machine (cmm)

| Make     | : CARL ZEISS (Germany)           |
|----------|----------------------------------|
| Size     | : X 1200mm, Y 1600mm and Z 600mn |
| Accuracy | : 0.001 milli microns            |